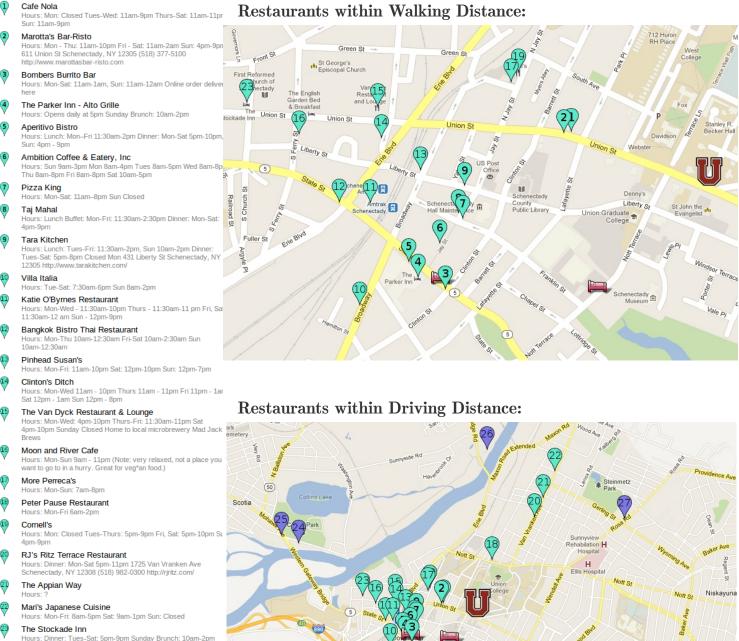

## **Restaurants within Walking Distance:**

- Jumpin' Jack's Drive-In
- Hours: Daily 11:00am 10:00pm Glen Sanders Mansion - Angelo's Tavolo
- Hours: Dinner: Mon-Sat: 5pm-9:30pm Sunday Brunch: 10:30am-2 Waters Edge Lighthouse
- Hours: Mon-Fri: 11am-10pm Sat&Sun: Open at 3pm Waterfront Cabana Bar & Grill: Tue - Sat: Open at 4pm
- Cella Bistro Hours: Tues-Thurs: 5pm-9pm Fri, Sat: 5pm-10pm Sun, Mon: Clos (Reservations recommended) Tapas Gershon's Deli
- Hours: Mon-Fri: 7am-6pm Sat: 7am-5pm Place delivery orders through their online menu
- Bruegger's Bagels Hours: Mon-Sat: 6am-6pm Sun: 6am-5pm
- Mr Wasabi
- Hours: Mon-Fri: 11am-10:30pm Sat: 12pm-10:30pm Sun: 12pm-10pm Order delivery by phone Menu here
- I Love New York Pizza Hours: Mon-Thurs: 11am-10pm Fri-Sat: 11am-12am Sun: 12pm-10pm Order delivery online
- Home Style Enterprises Hours: Sun-Thurs: 8am-10pm Fri-Sat: 8am-11pm Order delivery online
- Scotti's Restaurant & Pizzeria
  - Hours: Lunch: Tues-Sat: 11:30am-1:30pm Dinner: Tues-Sat: 4:30pm-9:30pm